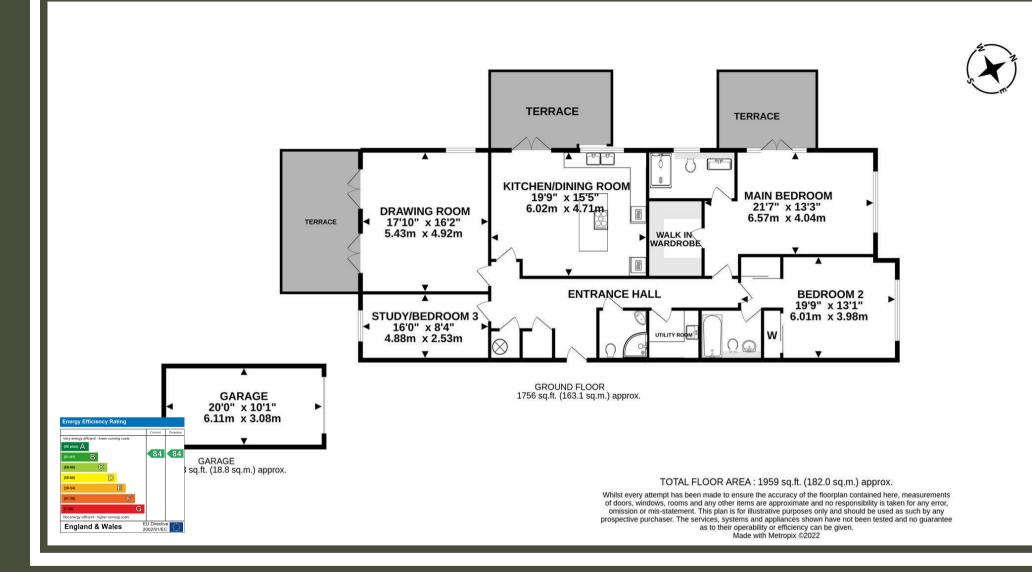

This beautiful and neutrally decorated apartment was bought off plan by the vendors thus allowing them to make some very stylish alterations. The accommodation comprises; spacious entrance hallway with oversized Porcelanosa floor tiles that extend into the bright and airy kitchen/dining room with French doors to a paved terrace ideal for enjoying your morning coffee, duel aspect dining room with double French doors opening to paved patio and spacious communal gardens, WC and shower room, utility room with high gloss units and quartz worktops, under counter sink and space for washing machine and tumble dryer, study/bedroom three, guest bedroom with fitted wardrobes and en-suite bathroom with panel enclosed bath and shower over and duel aspect primary bedroom suite with French doors to private paved patio, walk in wardrobe and fully tiled shower room with double vanity sink and walk in shower.