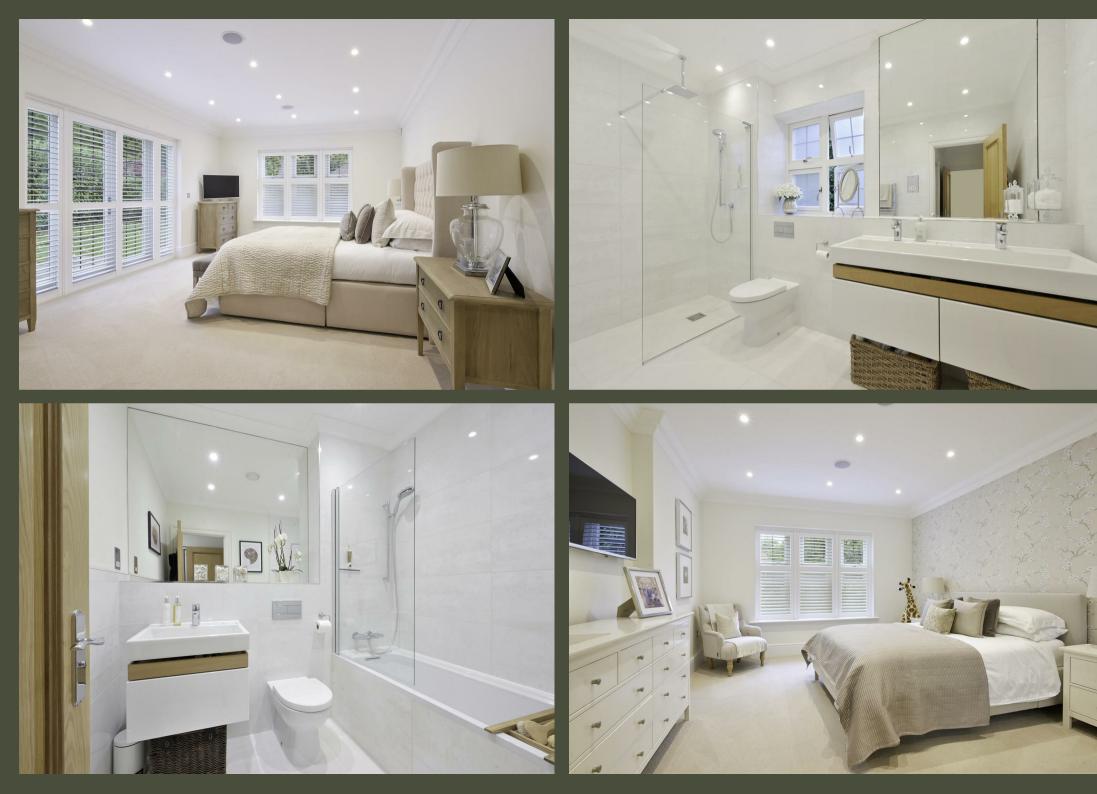

This beautiful and neutrally decorated apartment was bought off plan by the vendors thus allowing them to make some very stylish alterations. The accommodation comprises; spacious entrance hallway with oversized Porcelanosa floor tiles that extend into the bright and airy kitchen/dining room with French doors to a paved terrace ideal for enjoying your morning coffee, duel aspect dining room with double French doors opening to paved patio and spacious communal gardens, WC and shower room, utility room with high gloss units and quartz worktops, under counter sink and space for washing machine and tumble dryer, study/bedroom three, guest bedroom with fitted wardrobes and en-suite bathroom with panel enclosed bath and shower over and duel aspect primary bedroom suite with French doors to private paved patio, walk in wardrobe and fully tiled shower room with double vanity sink and walk in shower.

The shaker style kitchen with Silestone granite worktops and central island includes double Capel Belfast sink, Siemans American style fridge/freezer, Siemans integrated dishwasher, Siemans double ovens with warming drawers, Siemans induction hob and extractor hood,

# PROPERTY DESCRIPTION

Siemans microwave, Siemans coffee machine and Capel wine fridge.

Lavington enjoys beautiful communal gardens of some 0.7 acres, laid mainly to lawn with a wealth of mature trees and shrubs. The views from all rooms at Flat 3 make the most of these pleasant gardens.