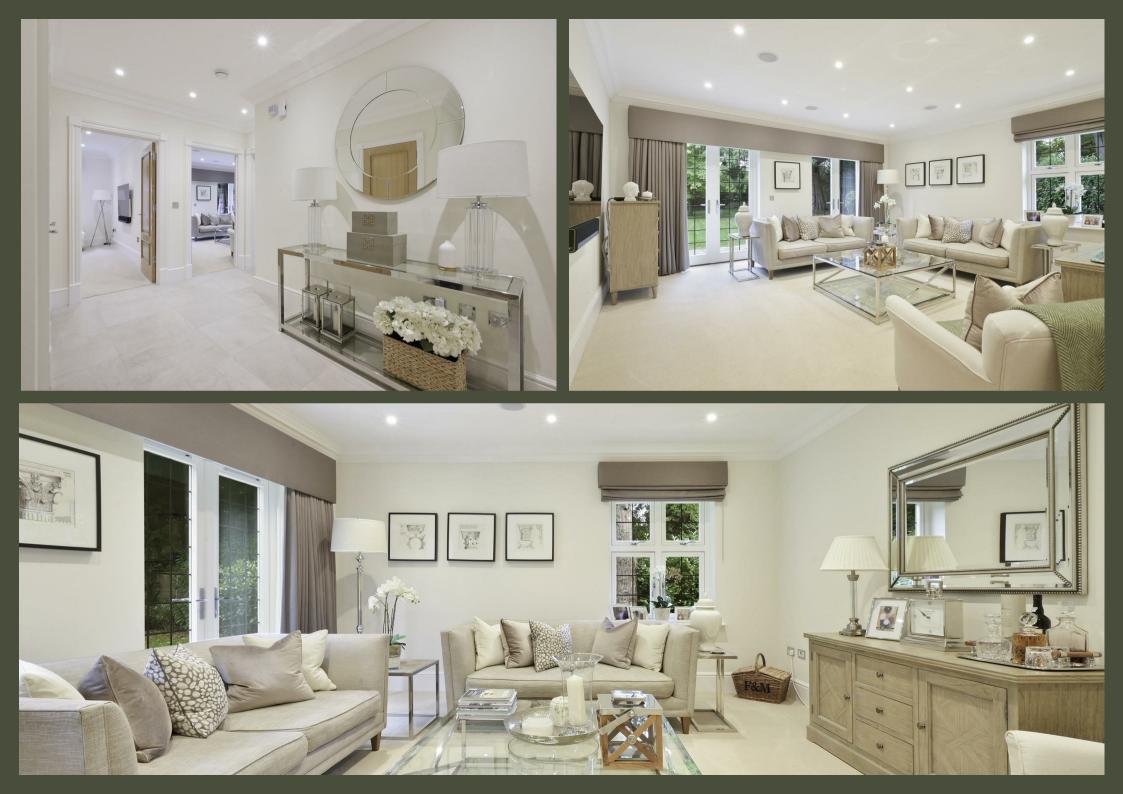

This beautiful and neutrally decorated apartment was bought off plan by the vendors thus allowing them to make some very stylish alterations. The accommodation comprises; spacious entrance hallway with oversized Porcelanosa floor tiles that extend into the bright and airy kitchen/dining room with French doors to a paved terrace ideal for enjoying your morning coffee, duel aspect dining room with double French doors opening to paved patio and spacious communal gardens, WC and shower room, utility room with high gloss units and quartz worktops, under counter sink and space for washing machine and tumble dryer, study/bedroom three, guest bedroom with fitted wardrobes and en-suite bathroom with panel enclosed bath and shower over and duel aspect primary bedroom suite with French doors to private paved patio, walk in wardrobe and fully tiled shower room with double vanity sink and walk in shower.

# PROPERTY DESCRIPTION

Siemans microwave, Siemans coffee machine and Capel wine fridge.

Lavington enjoys beautiful communal gardens of some 0.7 acres, laid mainly to lawn with a wealth of mature trees and shrubs. The views from all rooms at Flat 3 make the most of these pleasant gardens.