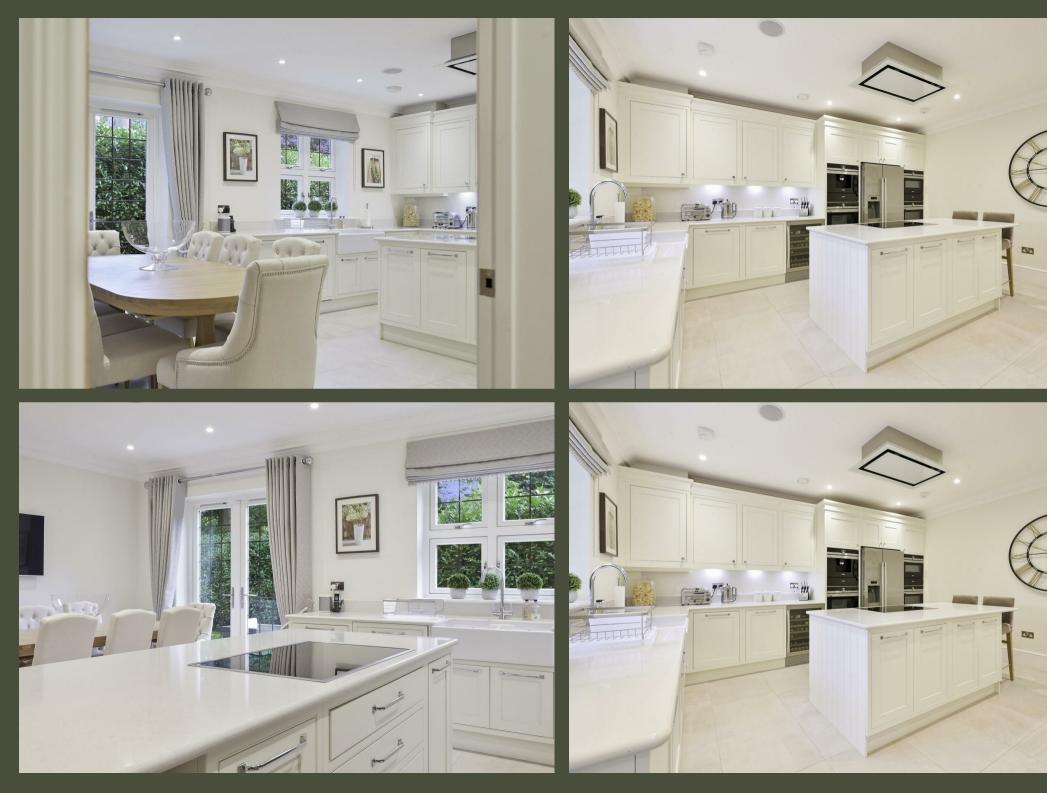

The shaker style kitchen with Silestone granite worktops and central island includes double Capel Belfast sink, Siemans American style fridge/freezer, Siemans integrated dishwasher, Siemans double ovens with warming drawers, Siemans induction hob and extractor hood,

# PROPERTY DESCRIPTION

Siemans microwave, Siemans coffee machine and Capel wine fridge.

Lavington enjoys beautiful communal gardens of some 0.7 acres, laid mainly to lawn with a wealth of mature trees and shrubs. The views from all rooms at Flat 3 make the most of these pleasant gardens.